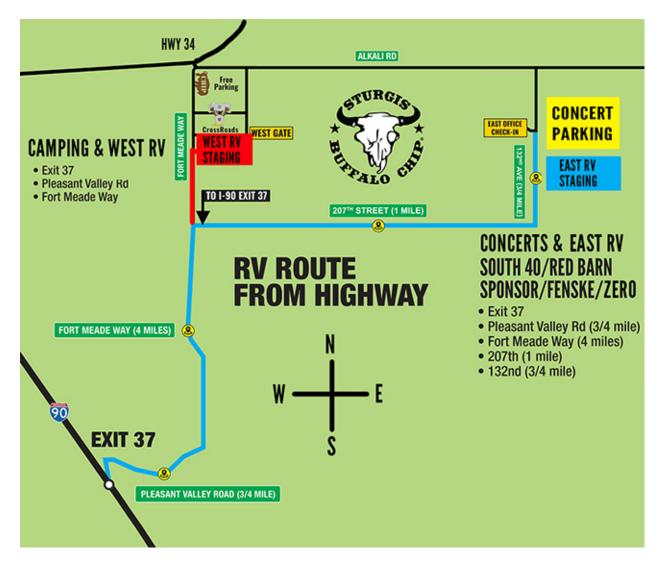

## EAST GATE DIRECTIONS

20602 132<sup>nd</sup> Ave From I-90, please plan to Take EXIT 37, Pleasant Valley Road.

Follow Pleasant Valley Road East for <mark>¾ of a mile</mark>. As you approach that junction, you will see an "old-fashion country school" building and a blue sign with an arrow pointing left that says BUFFALO CHIP CAMPGROUND, 3.8 mile.

Turn left and travel North on Fort Meade Way 4 miles until you reach the intersection of 207<sup>th</sup> AVE. BIG HINT!!! AT ABOUT 2.4 MILES, YOU WILL START SEEING SIGNS ON THE LEFT SIDE OF THE ROAD; THEY WILL GIVE YOU REASSURANCE THAT YOU ARE ON THE RIGHT TRACK!! AT THE INTERSECTION OF 207<sup>th</sup> AVE YOU WILL SEE ANOTHER SIGN POINTING YOU TO THE RIGHT.

**IMPORTANT**: Turn right on **207<sup>th</sup> AVE** and travel **East 1 mile** until you reach the intersection of 132<sup>nd</sup> Street.

Turn left onto **132<sup>nd</sup>** Street, and proceed north for ½ of a mile.

There will be a sign at your left which will point to the right where you'll see the entrance to the Staging area.

Park at the East Gate RV Staging area on your right. Walk to the East Box office and check-in. The East Admissions Office will be open at 7:30 am starting on Monday, July 29<sup>th</sup>. For July 29, 30, 31, and Aug 1<sup>st</sup> that office will be open for check-ins until 7pm.