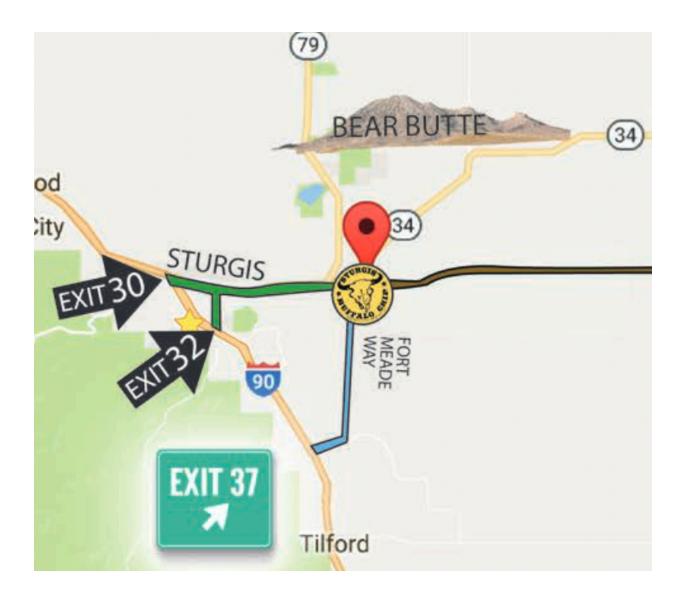

We look forward to seeing you. Please call us at 605-347-9000, 8am-5pm, M-F if you need clarification.

PS – Please use this Google Map link and image to direct you to the East RV Parking from EXIT 37.

https://maps.app.goo.gl/5C6g1htMfff4rgWF9